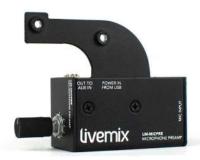

## **LM-MICPRE**EXTERNAL MIC PREAMP

**USB** powered

Use external dynamic mic with Intercom

External gain knob

Always on, latch, push to talk modes on Intercom

Works with FP-2 footswitch

The Livemix LM-MICPRE is a USB powered microphone preamp that provides the ability to use an external dynamic microphone with the built-in intercom system. Using an external mic with the intercom allows musical

INCLUDES: LM-MICPRE unit, thumbscrews or phillips head screws for mounting to MT-1, USB power cable, 1/8" cable, rubber pads.