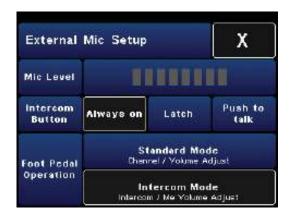

directors and team members to communicate clearly while saving channels on the personal mixers or console.

When using an external mic for the intercom, the intercom button or FP-2 foot pedal can be configured in one of three different modes – always on, latch or momentary (push to talk).