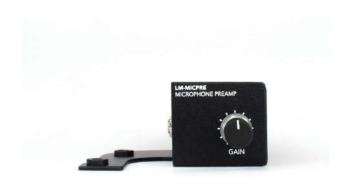

## **LM-MICPRE**EXTERNAL MIC PREAMP

**USB** powered

Use external dynamic mic with Intercom

External gain knob

Always on, latch, push to talk modes on Intercom

Works with FP-2 footswitch

The Livemix LM-MICPRE is a USB powered microphone preamp that provides the ability to use an external dynamic microphone with the built-in intercom system. Using an external mic with the intercom allows musical