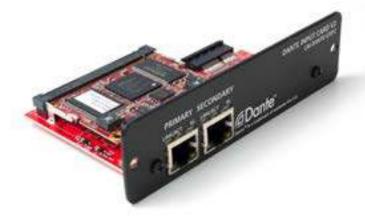

## **DANTE OPTION CARD** UPGRADE PROGRAM

The new LM-DANTE-EXP2 Dante option card is a drop in replacement for the LM-DANTE-EXP. It features 96k capabilities and a secondary network port for redundant networks. More information can be found on the Digital Audio Labs website (after April 2nd).

## LM-DANTE-EXP

| Input Channels | 24                                               |
|----------------|--------------------------------------------------|
| Bit Rate       | 24 bits                                          |
| Sample Rate    | 44.1kHz 48 kHz<br>88.2kHz 96 kHz                 |
| Dimensions     | 5" (127mm) W<br>3.25" (83mm) D<br>1.25" (25mm) H |
| Weight         | .3 lb (.14kg)                                    |