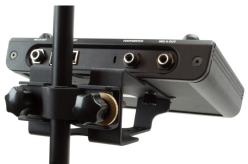

**MT-1** DUAL POSITION MOUNT

> Mounts CS-SOLO/CS-DUO to a microphone stand

> > Dual position mount for top or pole positions

No tools required

Easy attaching and detaching

Rugged metal frame

The Livemix MT-1 microphone stand mount is a dual position mount for Livemix personal mixers. The MT-1 mounts on top of a microphone stand (with included brass locking nut). Use the built-in clamp to secure the mount to a

microphone or music stand. The clamp fits pole diameters between %'' to 1%''.

The MT-1 connects to the CS-SOLO or CS-DUO personal mixer with attached thumbscrews; no tools necessary. When mounted in the pole position, the MT-1 features cable pass-throughs for clean cable management.