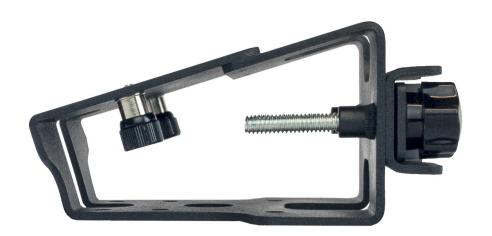

**MT-1** DUAL POSITION MOUNT

> Mounts CS-SOLO/CS-DUO to a microphone stand

> > Dual position mount for top or pole positions

No tools required

Easy attaching and detaching

Rugged metal frame

The Livemix MT-1 microphone stand mount is a dual position mount for Livemix personal mixers. The MT-1 mounts on top of a microphone stand (with included brass locking nut). Use the built-in clamp to secure the mount to a

microphone or music stand. The clamp fits pole diameters between %'' to 1%''.

The MT-1 connects to the CS-SOLO or CS-DUO personal mixer with attached thumbscrews; no tools necessary. When mounted in the pole position, the MT-1 features cable pass-throughs for clean cable management.