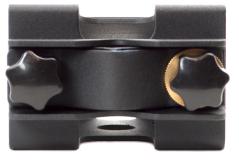

**MT-1** DUAL POSITION MOUNT

> Mounts CS-SOLO/CS-DUO to a microphone stand

> > Dual position mount for top or pole positions

No tools required

Easy attaching and detaching

Rugged metal frame

The Livemix MT-1 microphone stand mount is a dual position mount for Livemix personal mixers. The MT-1 mounts on top of a microphone stand (with included brass locking nut). Use the built-in clamp to secure the mount to a

microphone or music stand. The clamp fits pole diameters between %'' to 1%''.

The MT-1 connects to the CS-SOLO or CS-DUO personal mixer with attached thumbscrews; no tools necessary. When mounted in the pole position, the MT-1 features cable pass-throughs for clean cable management.